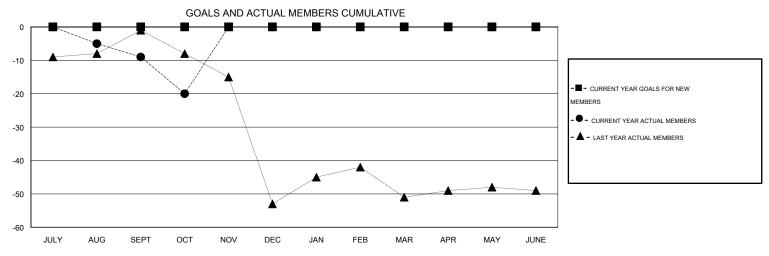

## LOCATION LOUISIANA

GMT CA 1

| Clubs                 |                  |           |                  |                  | Members               |                    |                                     |                    |                  |  |
|-----------------------|------------------|-----------|------------------|------------------|-----------------------|--------------------|-------------------------------------|--------------------|------------------|--|
| RESULTS FOR 2015-2016 |                  |           |                  |                  | RESULTS FOR 2015-2016 |                    |                                     |                    |                  |  |
| QUARTER               | NEW CLUB<br>GOAL | NEW CLUBS | DROPPED<br>CLUBS | NET<br>GAIN/LOSS | QUARTER               | NEW MEMBER<br>GOAL | CHARTER AND<br>NEW MEMBERS<br>ADDED | DROPPED<br>MEMBERS | NET<br>GAIN/LOSS |  |
| JULY/AUG/SEPT         | 0                | 0         | 0                | 0                | JULY/AUG/SEPT         | 0                  | 15                                  | 24                 | -9               |  |
| OCT/NOV/DEC           | 0                | 0         | 0                | 0                | OCT/NOV/DEC           | 0                  | 3                                   | 14                 | -11              |  |
| JAN/FEB/MAR           | 0                | 0         | 0                | 0                | JAN/FEB/MAR           | 0                  | 0                                   | 0                  | 0                |  |
| APR/MAY/JUNE          | 0                | 0         | 0                | 0                | APR/MAY/JUNE          | 0                  | 0                                   | 0                  | 0                |  |

## GOALS AND ACTUAL NEW CLUBS CUMULATIVE

| DROPPED CLUBS: 0 |    | 9 CLUBS OF 31 ADDED 1 OR MORE<br>NEW MEMBERS | GENDER DISTRIBU      |              |           |
|------------------|----|----------------------------------------------|----------------------|--------------|-----------|
| DROPPED MEMBERS  |    |                                              | FEMALE               | 239 (30.18%) |           |
| DECEASED         | 4  | CLICK HERE FOR HEALTH                        |                      |              | 4.45      |
| CLUB CANCELLED 0 |    | ASSESSMENT DATA                              | FAMILY UNIT MEMBERS  |              | 145<br>71 |
| OTHER            | 34 |                                              | HEAD OF HOUSEHOLD    |              |           |
| TOTAL            | 38 |                                              | NON-HEAD OF HOUSEHOL | 74           |           |